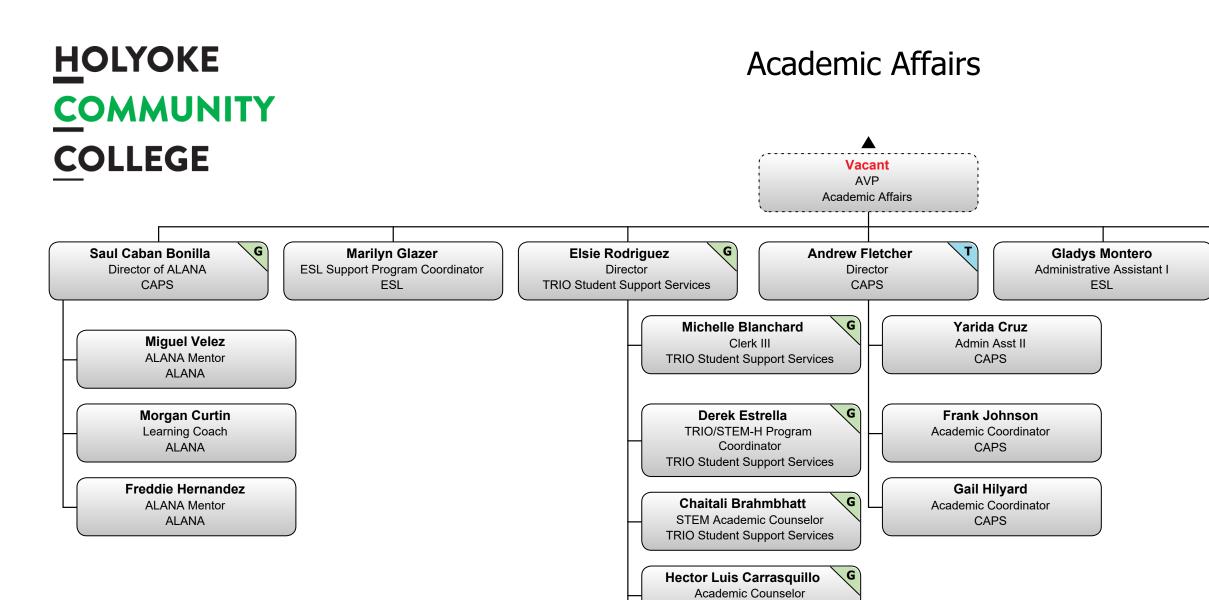

### ABE & Workforce Development

TRIO Student Support Services

Xandria Sotomayor-Wright

Academic Counselor TRIO Student Support Services

G

Paulette Garcia Western Prof. Develop. Center Community Coach ECE Career path