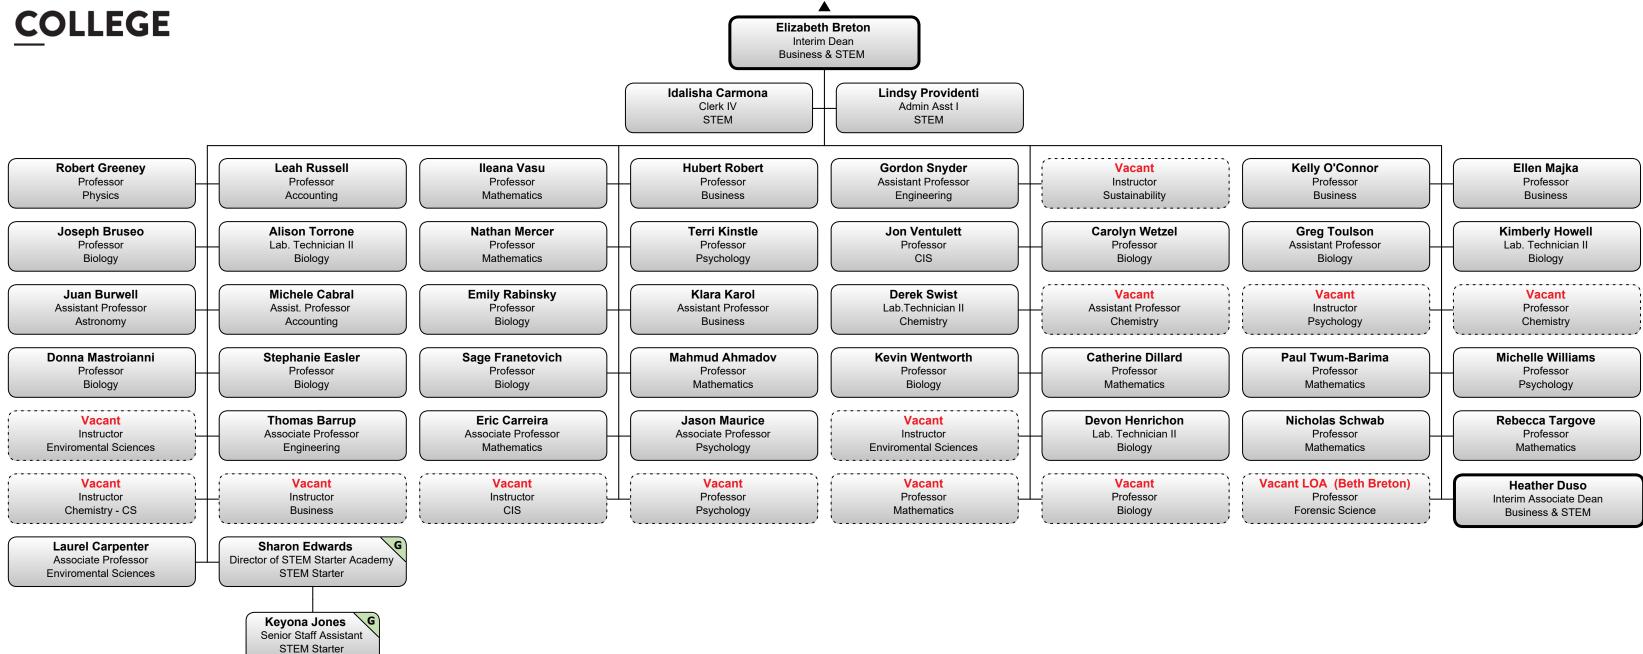

pment











TRIO Student Support Services

Xandria Sotomayor-Wright

Academic Counselor TRIO Student Support Services

G









Paulette Garcia Western Prof. Develop. Center Community Coach ECE Career path

Sheila Gould Western Prof. Develop. Center Community Coach ECE Career path



Health Compliance Staff Assistan Health & Sciences



### Health & Sciences









Sheyla Martinez Learn. Specialist OSDDS

Page 16 of 26





Page 17 of 26

### Institutional Effectiveness and Strategic Analytics



**HOLYOKE** 

COLLEGE

**<u>COMMUNITY</u>** 













#### **Student Affairs**





### Admissions & Financial Aid





















#### Alexandra Santiago-Bigas Clerk IV - Student Financial

Services El Centro

### Social Sciences, Arts & Humanities





### **Business & STEM**