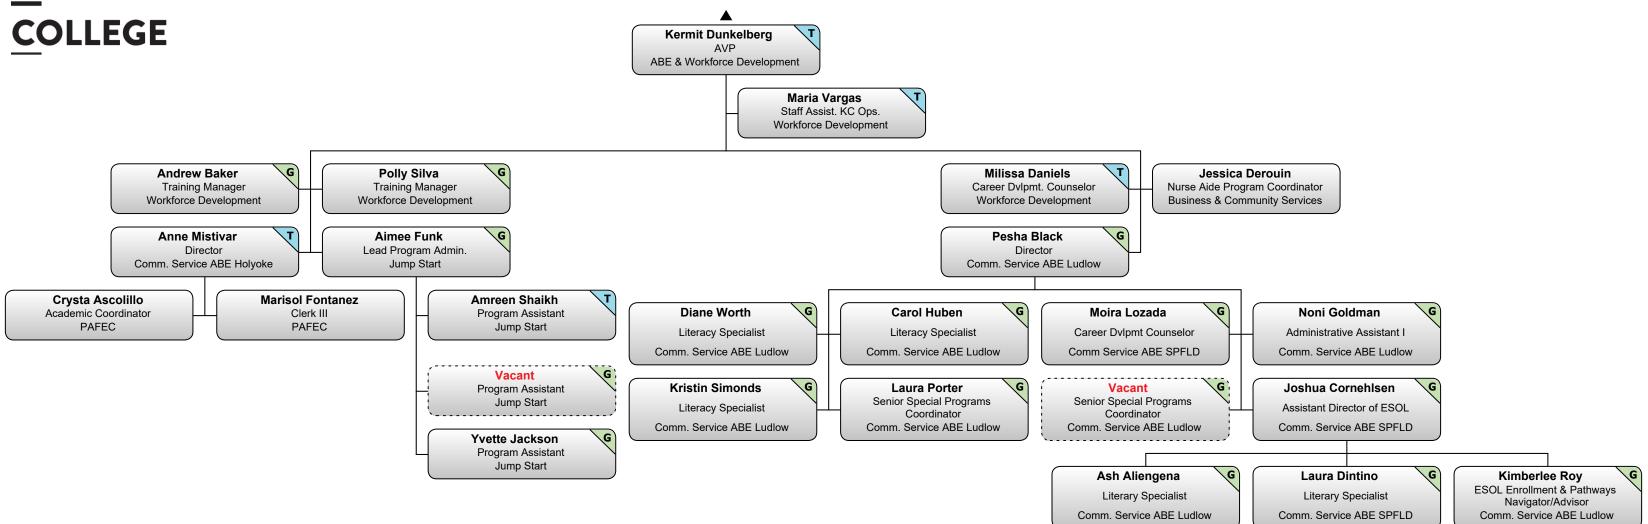

### ABE & Workforce Development

TRIO Student Support Services

Xandria Sotomayor-Wright

Academic Counselor TRIO Student Support Services

G

Paulette Garcia Western Prof. Develop. Center Community Coach ECE Career path

Sheila Gould Western Prof. Develop. Center Community Coach ECE Career path

Health Compliance Staff Assistan Health & Sciences